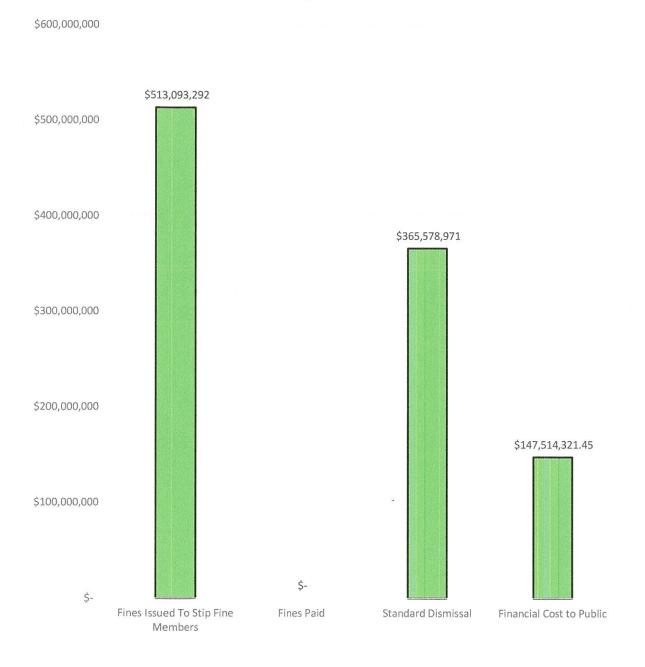

## **Increase General Fund Revenue**

**Reduce NYC Traffic Congestion** 

<u>Testimony before Committee</u> Glen Bolofsky, CPA, CEO parkingticket.com 3/14 Budget & Oversight Hearings

NYC Double Parking Tickets (Volume) 2014: 327,473 2018: 568,431

NYC Double Parking Tickets (Financial) 2014: \$37,659,395 2018: \$65,369,565

<u>ILLEGAL DOUBLE-PARKING</u> **\$513,093,292** 2005 - 2018

- The Stipulated Fine Program is financial **RED INK** for schools, parks, housing and homeless, hunger, sports programs, and all legislative agendas
- The City is not the same as it was 10 years ago, or even 5 years ago. Policies need to be revisited and updated periodically to better reflect the current times
- Members of the Council fight for funding for these agencies and programs and the City is leaving money on the table while asking each agency to cut its budget
- Solution? Eliminate Stipulated Fine Program
- <u>How it Works</u>: Illegally DOUBLE-PARKED Commercial Vehicles who use our city streets as warehouses *must* change their behavior as Congestion costs <u>\$20 Billion</u> annually. Abolishing this program makes sense. Other cities, including the District of Columbia, have abolished their Stipulated Fine Program generating MORE REVENUE and LESS CONGESTION.