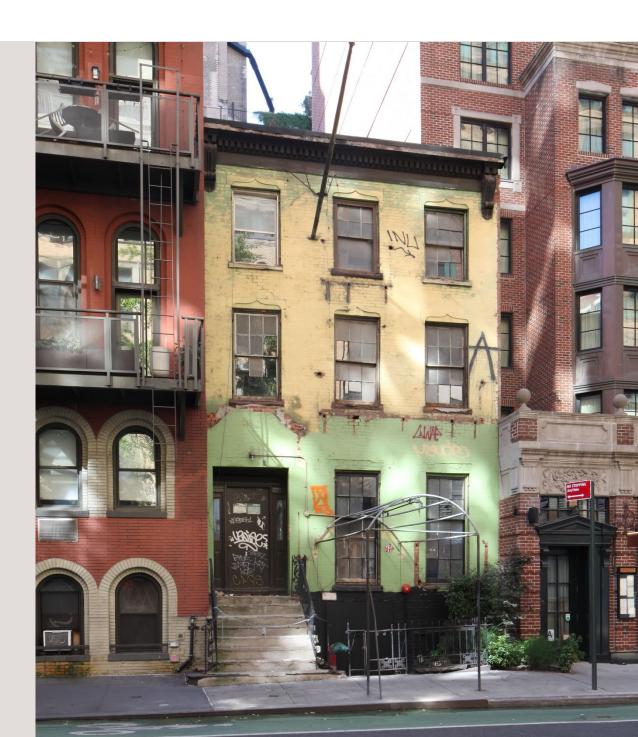

# **Jacob Day Residence**

Address: 50 West 13<sup>th</sup> Street

Borough of Manhattan Tax Map Block 576, Lot 15

**Built:** c. 1845 Architect: Unknown Style: Greek Revival

Item Calendared: June 18, 2024 Public Hearing: September 10, 2024 Designated: October 22, 2024