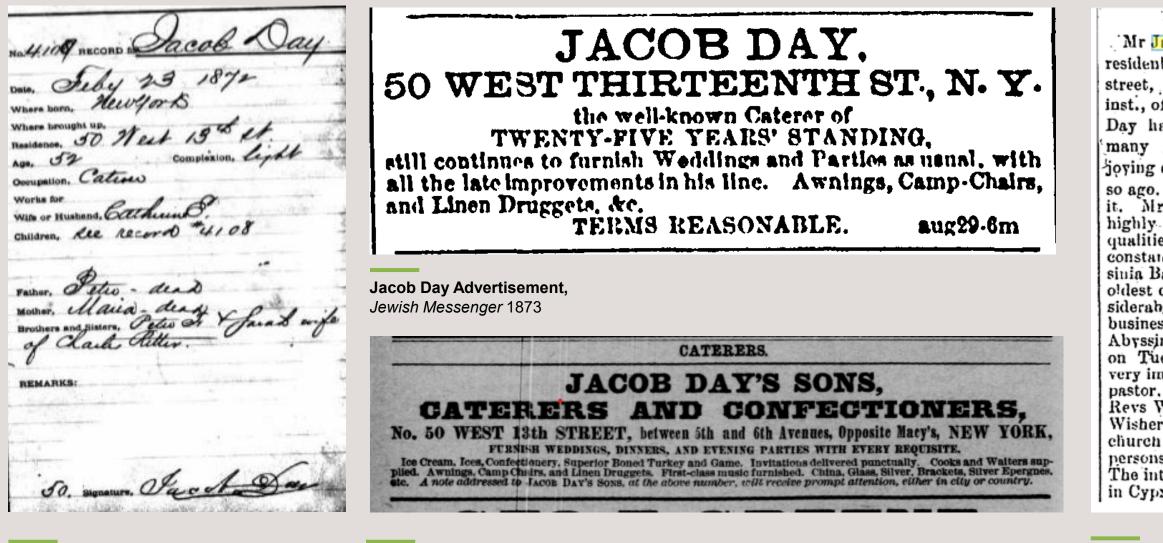

ę Ş

Jacob Day's 1872 record with the Freedman's Bank, Ancestry.com

Jacob Day's Sons Caterers, NYC Directories, 1894

*Globe*, 1884

## The Death of Jacob Day.

Mr Jacob Day, one of New York's oldest residents, died at his home, No 50 W. 13th street, this city, on Friday morning, 11th inst., of Bright's disease of the kidneys. Mr Day had suffered from this complaint for many years, and though apparently enjoying excellent health until within a year or so ago, he had constan'ly been annoved by it. Mr Day was 67 years of age at his death, highly respected for his Christian and manly qualities, and had been for many years a constant and prominent member of the Abyssinia Baptist Church. He was probably the oldest caterer in the city, and amassed considerable wealth in the prosecution of that business.' His funeral took place from the Abyssinia Baptist Church in Waverly Place, on Tuesday, at 11 A. M. The services were very impressive and were conducted by the pastor, the Rev Wm Spelman, assisted by Revs W. T. Dixon, of Brooklyn, and D. W. Wisher, of the Mt Olivet Church. The church was filled with a large concourse of persons, many of whom knew Mr Day in life. The interment took place in the family plot in Cypress Hills Cemetery.