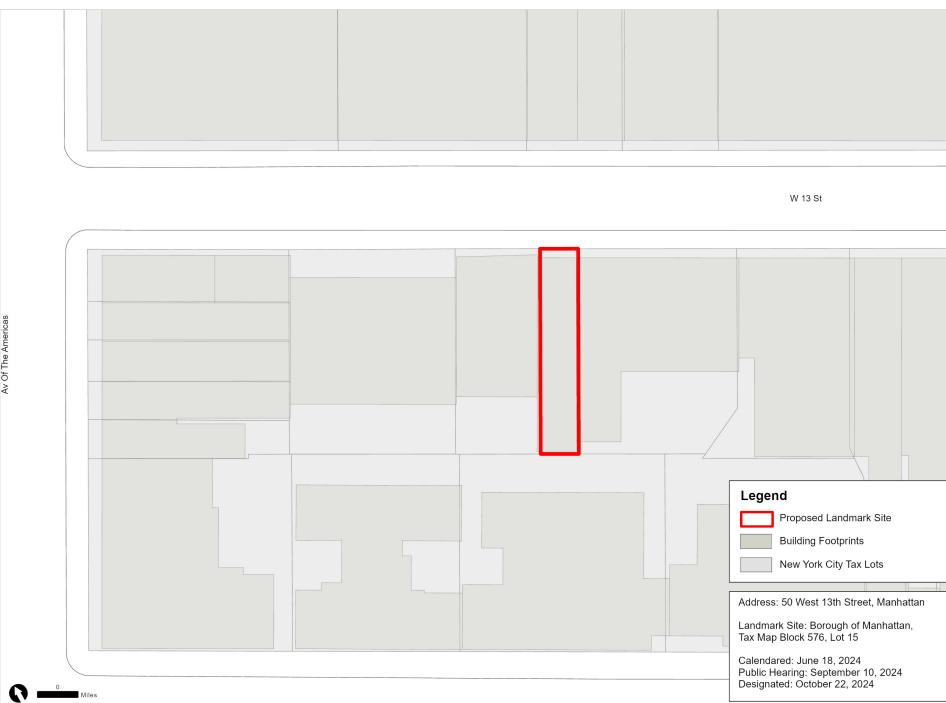

# **Jacob Day Residence**

Address: 50 West 13<sup>th</sup> Street

Borough of Manhattan Tax Map Block 576, Lot 15

**Built:** c. 1845 Architect: Unknown Style: Greek Revival

Item Calendared: June 18, 2024 Public Hearing: September 10, 2024 Designated: October 22, 2024