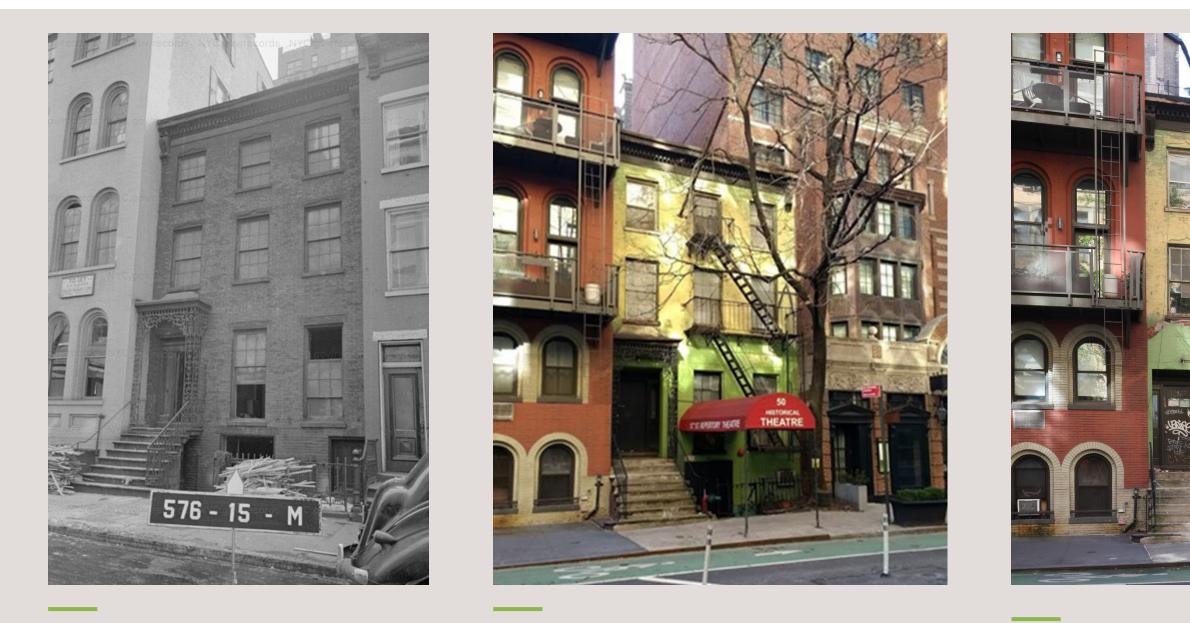

# **Jacob Day Residence**

Address: 50 West 13<sup>th</sup> Street

Borough of Manhattan Tax Map Block 576, Lot 15

**Built:** c. 1845 Architect: Unknown Style: Greek Revival

Item Calendared: June 18, 2024 Public Hearing: September 10, 2024 Designated: October 22, 2024