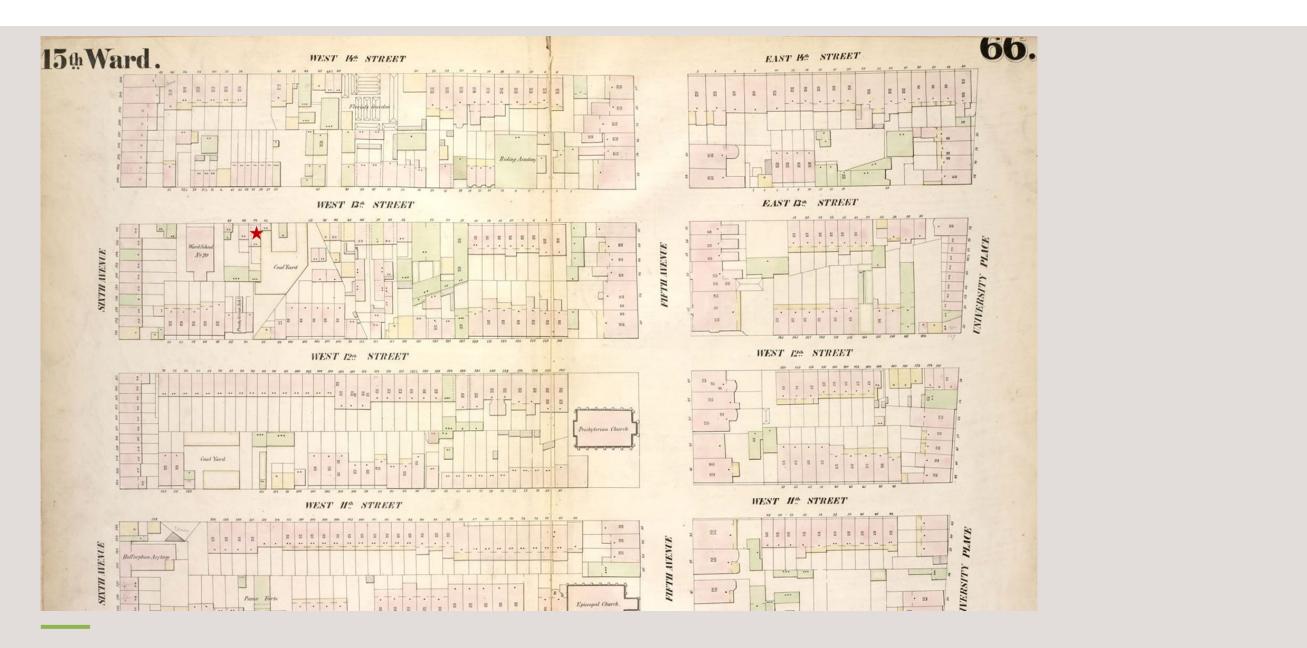

# **Jacob Day Residence**

Address: 50 West 13<sup>th</sup> Street

Borough of Manhattan Tax Map Block 576, Lot 15

**Built:** c. 1845 Architect: Unknown Style: Greek Revival

Item Calendared: June 18, 2024 Public Hearing: September 10, 2024 Designated: October 22, 2024