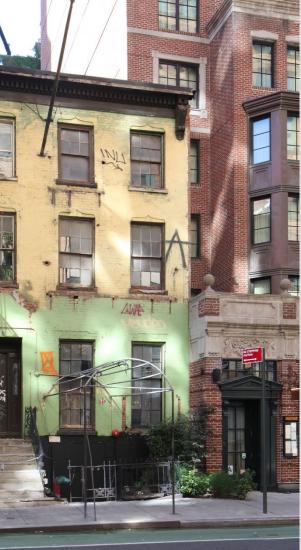

# **Jacob Day Residence**

Address: 50 West 13<sup>th</sup> Street

Borough of Manhattan Tax Map Block 576, Lot 15

**Built:** c. 1845 Architect: Unknown Style: Greek Revival

Item Calendared: June 18, 2024 Public Hearing: September 10, 2024 Designated: October 22, 2024