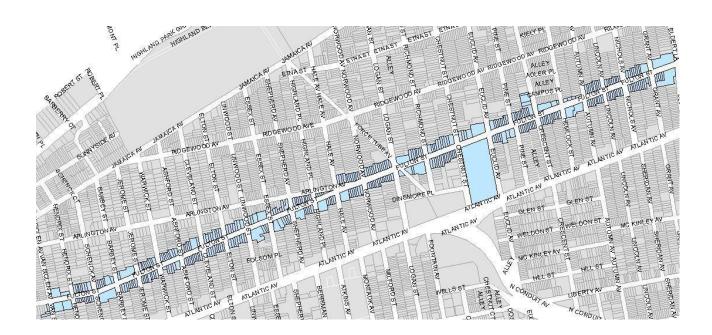

#### VII. BENEFITED PROPERTIES

The providing of Services and Improvements shall benefit all properties within the District (hereinafter the "Benefited Properties"). The Benefited Properties are illustrated by the District Map (Exhibit A) and tax block and lots indicated in Exhibit C.