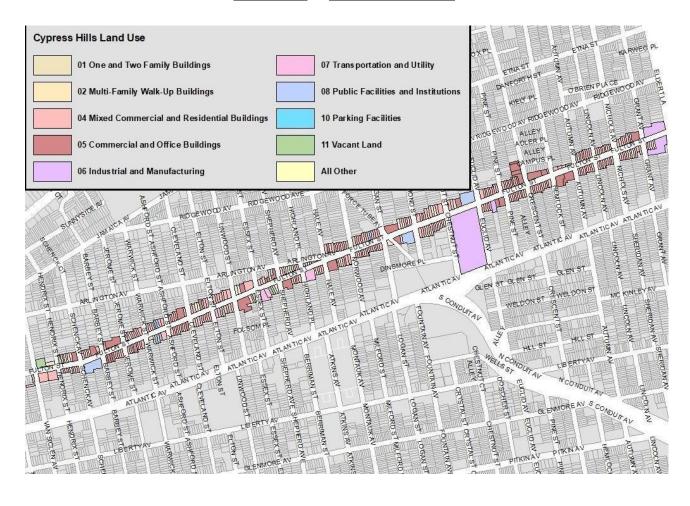

The Cypress Hills, Fulton street-area is a historic and culturally rich commercial corridor. The area is home to a mix of residential and commercial buildings. Ground floor retail establishments occupy most of the neighborhood's properties, while upper floors often contain commercial or residential spaces. The history of Cypress Hills is rooted in its industrial past, with many of the buildings originally constructed as factories and warehouses. Over time, the neighborhood has evolved into a diverse and vibrant community, attracting a wide range of businesses, including small local shops, restaurants, convenience stores, and service providers. Many of the businesses in this area are locally owned and operated.

#### Commercial/Retail

Fulton Street boasts a total of 321 commercially zoned properties. Some buildings contain commercial office space. The area also features five parking lots.

The top five industries represented in Fulton Street's commercial space include:

- (1) beauty/nail salons and barbershops (about 13%), (2) fast food and snack shops (about 12%),
- (3) grocery stores (about 7%), (4) laundromats (about 6%), and (5) apparel stores (about 5%). The corridor houses several long-standing businesses that have been operating on Fulton Street for 40 to 65 years.

#### Residential

There are 46 exclusively residential properties, all multi-family buildings.

#### **Government and Not-for-Profit**

There are a total of 10 exempt properties. Two (2) are owned by the NYC Transit Authority, one public school (P.S. 290 Juan Morel Campos School), and seven (7) owned by Cypress Hills Local Development Corporation, a not-for-profit corporation.