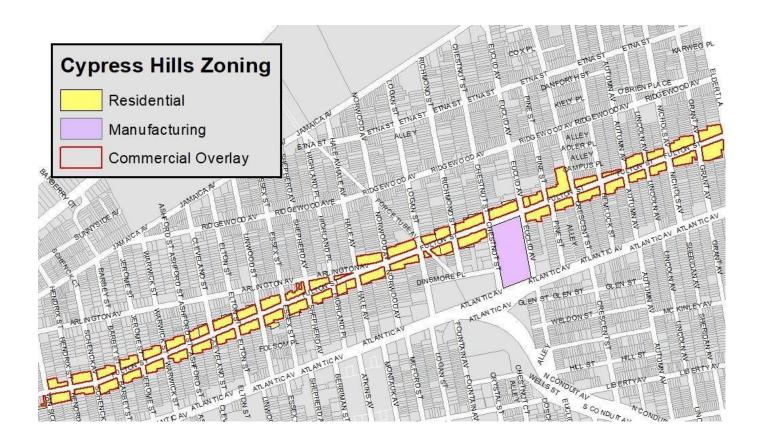

#### Zoning

The properties in the District are mostly mixed-use. The District largely contains commercial overlays. C1-1 through C1-5 and C2-1 through C2-5 districts are commercial overlays mapped within residential districts. Mapped along streets that serve local retail needs, they are found extensively throughout the city's lower- and medium-density areas and occasionally in higher-density districts.

Thirty-seven (37) blocks of the District are zoned C2-4 (between Euclid Avenue to Van Siclen), two (2) blocks are zoned C2-3 (between Pine Street and Euclid Avenue), two (2) blocks are zoned C2-2 (between Euclid Avenue and Grant Avenue), and twelve (12) blocks are zoned C1-2 (between Grant Avenue and Pine Street).

Typical retail uses in the District include neighborhood grocery stores, restaurants, and beauty parlors. C2 zones permit a slightly wider range of uses, such as funeral homes and repair services.

In mixed-use buildings, commercial uses are limited to one or two floors and must always be located below the residential use.