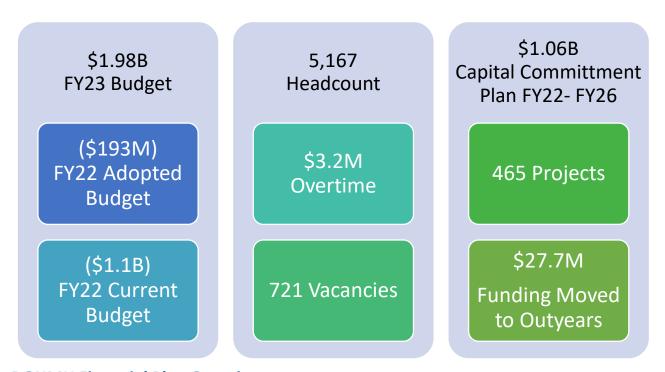

#### **DOHMH Financial Plan Overview**

This report reviews the Department of Health and Mental Hygiene's \$1.98 billion Fiscal 2023 Preliminary Plan, and will provide an overview of the funding for public health, early intervention, mental health, and administration and will then analyze the Department's Capital Budget and Commitment Plan for Fiscal 2022-2026. This report will also present the expense budget, relevant New York State budget actions and the Council priorities and review relevant sections of the Fiscal 2020 Preliminary Mayor's Management Report. Finally, Appendix A outlines the Budget Actions in the November and Preliminary Plans, followed by DOHMH's expense budget, financial summary, contract budget, and program area budgets.

### **Financial Summary**

The Fiscal 2023 Financial Plan presents a \$1.98 billion budget for DOHMH and projects that agency spending will decrease to \$1.88 billion by the end of the Plan period. This report breaks DOHMH's budget into four categories: Administration, Public Health, Early Intervention and Mental Health. The below chart shows the breakdown of the Personal Services (PS) and Other Than Personal Services (OTPS) for each of the categories. Early Intervention is managed under the Public Health's Bureau of Family and Child Health and combined are more than half of DOHMH's budget at \$1.2 billion, or 60 percent, Mental Health's budget is \$661 million, or 33 percent and Administrations' budget is \$141 million, or seven percent.

#### **Headcount**

The graph below shows the growth of headcount in the Department by program area: Public Health, Mental Health, Administration, and the total number of positions in DOHMH. Public Health makes up 65 percent of the budgeted positions in DOHMH for Fiscal 2023. Mental Health is 14 percent of the total budget, while Administration makes up 16 percent and Early Intervention is four percent.

#### **Preliminary Capital Commitment Plan for Fiscal 2022 to Fiscal 2026**

The Department's Capital Commitment Plan for Fiscal 2022-2026 totals \$1.1 billion. The Preliminary Plan moves \$27.7 million from Fiscal 2022 to Fiscal 2023. The total Preliminary Capital Commitment Plan remains largely the same as the Adopted Capital Commitment Plan. The below chart shows the comparison between the Fiscal 2022-2026 Adopted Capital Commitment Plan and the Preliminary Capital Commitment Plan for DOHMH.