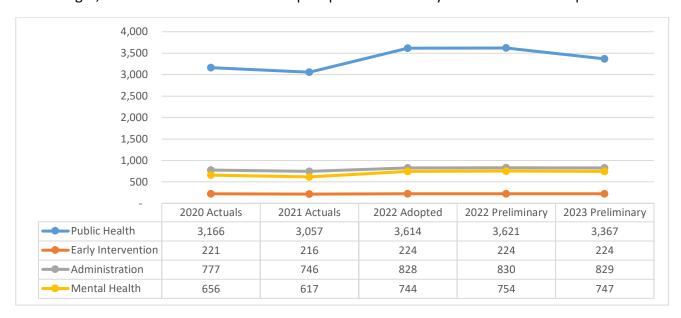

#### **Headcount**

The graph below shows the growth of headcount in the Department by program area: Public Health, Mental Health, Administration, and the total number of positions in DOHMH. Public Health makes up 65 percent of the budgeted positions in DOHMH for Fiscal 2023. Mental Health is 14 percent of the total budget, while Administration makes up 16 percent and Early Intervention is four percent.

As of December 2021, the actual full-time positions in DOHMH across all areas were 4,446 positions. Even though DOHMH was exempt from the PEGs (Program to Eliminate the Gap), DOHMH found areas to reduce headcount. The Fiscal 2023 Preliminary Budget has budgeted 243 less positions, or 5,167 positions, than the Fiscal 2022 current budget. The biggest reduction in headcount is in the U/A Family and Child Health- Maternal and Child Health, the Fiscal 2023 Preliminary Budget has 213 positions less than Fiscal 2022. The Department has moved funding from the Universal Home Visiting PS U/A to OTPS U/A, in order to contract out these 213 positions instead of hiring them through DOHMH. The only other area with a significant reduction is the Environmental Health- Food Safety of 81 positions, all of which were positions created to support COVID-19.