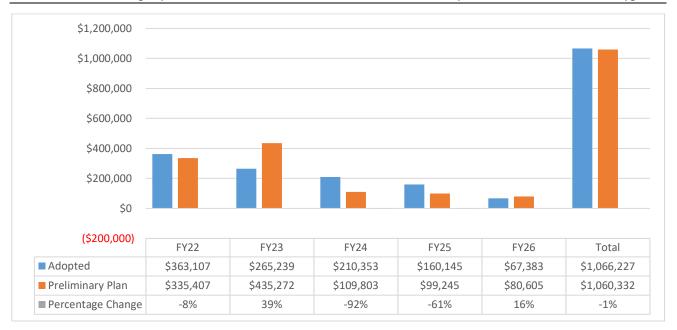

#### **Preliminary Capital Commitment Plan for Fiscal 2022 to Fiscal 2026**

The Department's Capital Commitment Plan for Fiscal 2022-2026 totals \$1.1 billion. The Preliminary Plan moves \$27.7 million from Fiscal 2022 to Fiscal 2023. The total Preliminary Capital Commitment Plan remains largely the same as the Adopted Capital Commitment Plan. The below chart shows the comparison between the Fiscal 2022-2026 Adopted Capital Commitment Plan and the Preliminary Capital Commitment Plan for DOHMH.

The majority of the funding moved from Fiscal 2022 to Fiscal 2023 was for the DOHMH Public Health Laboratory Building Construction. The budget for the project in Fiscal 2022 as of Fiscal 2022 Adoption, was \$229 million. At the Fiscal 2023 Preliminary Capital Commitment Plan, the plan was reduced by \$22.2 million, to \$206.9 million for Fiscal 2022. The following are other major projects planned for Fiscal 2022.