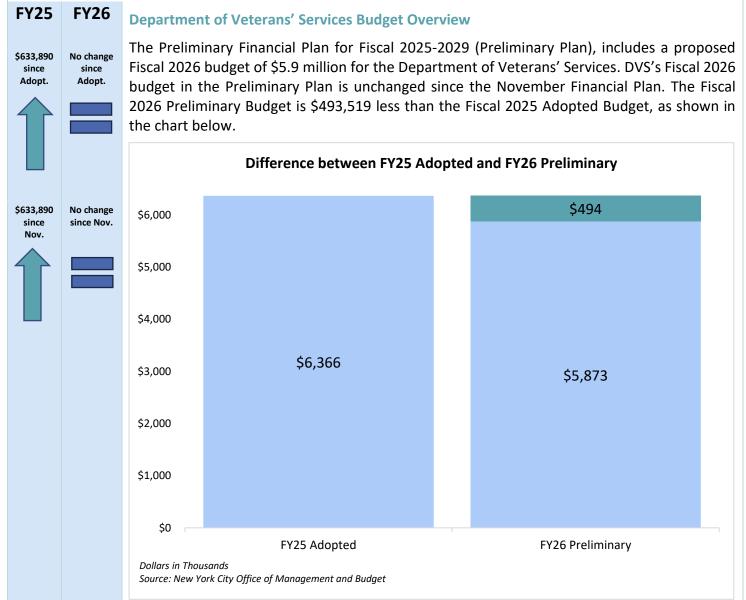

## Fiscal 2026 Preliminary Plan

| PS and                            |                                         |                                  |                  |                 |                |                  |                  |             |
|-----------------------------------|-----------------------------------------|----------------------------------|------------------|-----------------|----------------|------------------|------------------|-------------|
| OTPS:                             |                                         |                                  |                  |                 |                |                  |                  |             |
|                                   |                                         |                                  |                  |                 |                |                  |                  |             |
| PS:                               |                                         |                                  |                  |                 |                |                  |                  |             |
| \$4.2 million                     |                                         |                                  |                  |                 |                |                  |                  |             |
|                                   |                                         |                                  |                  |                 |                |                  |                  |             |
|                                   |                                         |                                  |                  |                 |                |                  |                  |             |
| OTPS:                             |                                         |                                  |                  |                 |                |                  |                  |             |
| \$1.7 million                     |                                         |                                  |                  |                 |                |                  |                  |             |
| Ş1.7 minon                        |                                         |                                  |                  |                 |                |                  |                  |             |
|                                   |                                         |                                  |                  |                 |                |                  |                  |             |
|                                   |                                         |                                  |                  |                 |                |                  |                  |             |
|                                   |                                         |                                  |                  |                 |                |                  |                  |             |
|                                   |                                         |                                  |                  |                 |                |                  |                  |             |
|                                   |                                         | FY25 Adopted                     | FY               | 25 Prelir       | -              |                  | Prelimir         | nary        |
|                                   | ■ PS                                    | \$4,105                          |                  | \$4,10          | 5              | \$               | 4,197            |             |
|                                   | OTPS                                    | \$2,262                          |                  | \$2 <i>,</i> 89 | 5              | \$               | 1,675            |             |
|                                   | Dollars in Thou                         |                                  |                  |                 |                |                  |                  |             |
|                                   |                                         | ork City Office of Management a  | ind Budget       |                 |                |                  |                  |             |
|                                   |                                         |                                  |                  |                 |                |                  |                  |             |
| Agency                            |                                         |                                  | FY23             | FY24            | FY25           | Preliminary      | Plan             | *Differenc  |
|                                   | Dollars in Thousa                       |                                  | Actual           | Actual          | Adopted        |                  | FY26             | FY26 - FY2  |
| Financial                         | Budget by Unit of                       |                                  | ¢3 F30           | ¢2.01           | 1 64 105       | Ċ4 10F           | ć4 107           | ćo          |
| Summary                           | 001 - Personal Se<br>002 - Other Than   |                                  | \$3,539<br>1,992 | \$3,81<br>1,32  |                | \$4,105<br>2,895 | \$4,197<br>1,675 | \$9<br>(587 |
|                                   |                                         | TOTAL                            | \$5,531          | \$5,13          |                | \$7,000          | \$5,873          | (\$494      |
|                                   | Funding<br>City                         |                                  |                  |                 | \$5,515        | \$5,473          | \$5,022          | (\$494      |
|                                   | State                                   |                                  |                  |                 | 435            | 435              | 435              | (3494       |
|                                   | Intra-City                              |                                  |                  |                 | 416            | 1,092            | 416              |             |
|                                   | Budgeted Headco                         | TOTAL                            | \$5,531          | \$5,13          | 9 \$6,366      | \$7,000          | \$5,873          | (\$494      |
|                                   | Full-Time Position                      |                                  | 32               | 3               | 5 39           | 39               | 39               |             |
|                                   |                                         | TOTAL                            | 32               | 3!              |                | 39               | 39               |             |
|                                   |                                         | f Fiscal 2026 Preliminary Budget |                  | al 2025 Ac      | lopted Budget. |                  |                  |             |
|                                   | Source: New York                        | City Office of Management and    | вийдет           |                 |                |                  |                  |             |
|                                   |                                         |                                  |                  |                 |                |                  |                  |             |
|                                   |                                         |                                  |                  |                 |                |                  |                  |             |
| Agency                            | Delle si Theres                         | 1-                               |                  |                 |                |                  |                  |             |
| Contract                          | Dollars in Thousa                       | nas                              |                  |                 | Number of      |                  |                  | Number of   |
|                                   |                                         | Category                         | FY25 Ado         | pted            | Contracts      | FY26 Prelimina   |                  | Contracts   |
| Budget:                           | Contractual Servi                       |                                  |                  | \$670           | 1              | \$ <sup>i</sup>  | 670              | 1           |
|                                   | Professional Servic<br>Temporary Servic |                                  |                  | 10<br>306       | 1              |                  | 10<br>15         | 1           |
| EV26 Contract                     | Transportation Se                       |                                  |                  | 15              | 1              |                  | 15               | 1           |
| FY26 Contract                     | Transportation Se                       |                                  |                  | \$1,001         | 4              | \$               | 710              | 4           |
| Budget:                           | •                                       | TOTAL                            |                  |                 |                |                  |                  |             |
|                                   | •                                       | City Office of Management and    | Budget           |                 |                |                  |                  |             |
| Budget:<br>\$710,000              | •                                       |                                  | Budget           |                 |                |                  |                  |             |
| Budget:<br>\$710,000<br>Number of | •                                       |                                  | Budget           |                 |                |                  |                  |             |
| Budget:<br>\$710,000              | •                                       |                                  | Budget           |                 |                |                  |                  |             |