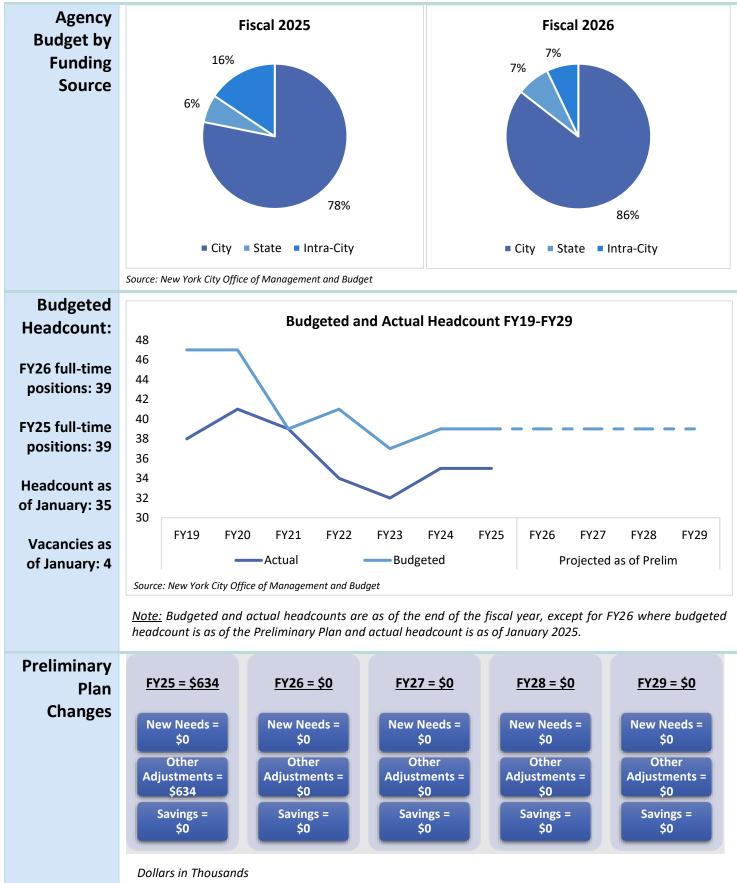

## Fiscal 2026 Preliminary Plan

| PS and                            |                                         |                                  |                  |                 |                |                  |                  |             |
|-----------------------------------|-----------------------------------------|----------------------------------|------------------|-----------------|----------------|------------------|------------------|-------------|
| OTPS:                             |                                         |                                  |                  |                 |                |                  |                  |             |
|                                   |                                         |                                  |                  |                 |                |                  |                  |             |
| PS:                               |                                         |                                  |                  |                 |                |                  |                  |             |
| \$4.2 million                     |                                         |                                  |                  |                 |                |                  |                  |             |
|                                   |                                         |                                  |                  |                 |                |                  |                  |             |
|                                   |                                         |                                  |                  |                 |                |                  |                  |             |
| OTPS:                             |                                         |                                  |                  |                 |                |                  |                  |             |
| \$1.7 million                     |                                         |                                  |                  |                 |                |                  |                  |             |
| Ş1.7 minon                        |                                         |                                  |                  |                 |                |                  |                  |             |
|                                   |                                         |                                  |                  |                 |                |                  |                  |             |
|                                   |                                         |                                  |                  |                 |                |                  |                  |             |
|                                   |                                         |                                  |                  |                 |                |                  |                  |             |
|                                   |                                         |                                  |                  |                 |                |                  |                  |             |
|                                   |                                         | FY25 Adopted                     | FY               | 25 Prelir       | -              |                  | Prelimir         | nary        |
|                                   | ■ PS                                    | \$4,105                          |                  | \$4,10          | 5              | \$               | 4,197            |             |
|                                   | OTPS                                    | \$2,262                          |                  | \$2 <i>,</i> 89 | 5              | \$               | 1,675            |             |
|                                   | Dollars in Thou                         |                                  |                  |                 |                |                  |                  |             |
|                                   |                                         | ork City Office of Management a  | ind Budget       |                 |                |                  |                  |             |
|                                   |                                         |                                  |                  |                 |                |                  |                  |             |
| Agency                            |                                         |                                  | FY23             | FY24            | FY25           | Preliminary      | Plan             | *Differenc  |
|                                   | Dollars in Thousa                       |                                  | Actual           | Actual          | Adopted        |                  | FY26             | FY26 - FY2  |
| Financial                         | Budget by Unit of                       |                                  | ¢3 F30           | ¢2.01           | 1 64 105       | Ċ4 10F           | ć4 107           | ćo          |
| Summary                           | 001 - Personal Se<br>002 - Other Than   |                                  | \$3,539<br>1,992 | \$3,81<br>1,32  |                | \$4,105<br>2,895 | \$4,197<br>1,675 | \$9<br>(587 |
|                                   |                                         | TOTAL                            | \$5,531          | \$5,13          |                | \$7,000          | \$5,873          | (\$494      |
|                                   | Funding<br>City                         |                                  |                  |                 | \$5,515        | \$5,473          | \$5,022          | (\$494      |
|                                   | State                                   |                                  |                  |                 | 435            | 435              | 435              | (3494       |
|                                   | Intra-City                              |                                  |                  |                 | 416            | 1,092            | 416              |             |
|                                   | Budgeted Headco                         | TOTAL                            | \$5,531          | \$5,13          | 9 \$6,366      | \$7,000          | \$5,873          | (\$494      |
|                                   | Full-Time Position                      |                                  | 32               | 3               | 5 39           | 39               | 39               |             |
|                                   |                                         | TOTAL                            | 32               | 3!              |                | 39               | 39               |             |
|                                   |                                         | f Fiscal 2026 Preliminary Budget |                  | al 2025 Ac      | lopted Budget. |                  |                  |             |
|                                   | Source: New York                        | City Office of Management and    | вийдет           |                 |                |                  |                  |             |
|                                   |                                         |                                  |                  |                 |                |                  |                  |             |
|                                   |                                         |                                  |                  |                 |                |                  |                  |             |
| Agency                            | Delle si Theres                         | 1-                               |                  |                 |                |                  |                  |             |
| Contract                          | Dollars in Thousa                       | nas                              |                  |                 | Number of      |                  |                  | Number of   |
|                                   |                                         | Category                         | FY25 Ado         | pted            | Contracts      | FY26 Prelimina   |                  | Contracts   |
| Budget:                           | Contractual Servi                       |                                  |                  | \$670           | 1              | \$ <sup>i</sup>  | 670              | 1           |
|                                   | Professional Servic<br>Temporary Servic |                                  |                  | 10<br>306       | 1              |                  | 10<br>15         | 1           |
| EV26 Contract                     | Transportation Se                       |                                  |                  | 15              | 1              |                  | 15               | 1           |
| FY26 Contract                     | Transportation Se                       |                                  |                  | \$1,001         | 4              | \$               | 710              | 4           |
| Budget:                           | •                                       | TOTAL                            |                  |                 |                |                  |                  |             |
|                                   | •                                       | City Office of Management and    | Budget           |                 |                |                  |                  |             |
| Budget:<br>\$710,000              | •                                       |                                  | Budget           |                 |                |                  |                  |             |
| Budget:<br>\$710,000<br>Number of | •                                       |                                  | Budget           |                 |                |                  |                  |             |
| Budget:<br>\$710,000              | •                                       |                                  | Budget           |                 |                |                  |                  |             |