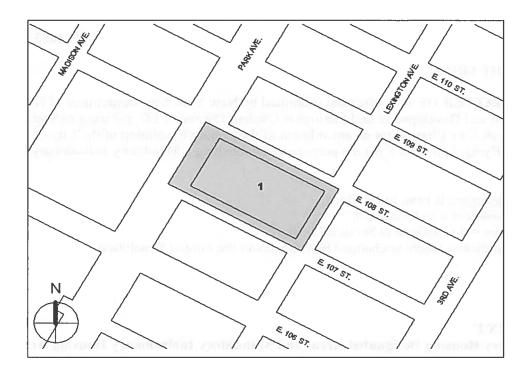

## Map 3. (date of adoption)

[PROPOSED MAP]

<u>Mandatory Inclusionary Housing area see Section 23-154</u>  $\{ \underline{d} \} \{ \underline{d} \}$ 

Area <u>1</u> (date of adoption) – <u>MIH Program Option 2Option 1</u>

Portion of Community District 11, Manhattan

\* \* \*

Adopted.

Office of the City Clerk, } The City of New York, } ss.: